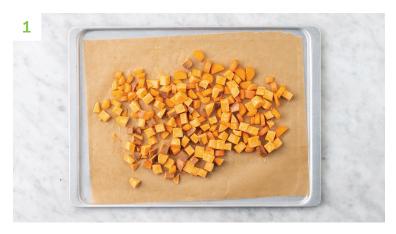

# Roast the sweet potato

- Preheat oven to 240°C/220°C fan-forced. Boil the kettle.
- Roughly chop tomato. Cut sweet potato into bite-sized chunks.
- Spread **sweet potato** over a large microwave-safe plate. Cover with a damp paper towel. Microwave sweet potato on high, 2 minutes.
- Drain, then place **sweet potato** on a lined oven tray. Drizzle with **olive oil**, season with salt and toss to coat.
- Spread out evenly, then roast until golden and tender, **12-15 minutes**.

TIP: If your oven tray is crowded, divide the sweet potato between two trays.