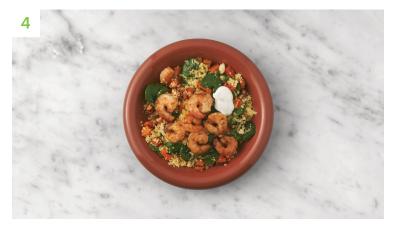

#### Finish & serve

- In a small bowl, combine Greek-style yoghurt and dill & parsley mayonnaise.
- Stir roasted sweet potato, tomato and baby spinach leaves through the couscous. Season to taste.
- Divide veggie couscous between bowls. Top with Moroccan prawns and dill-parsley yoghurt sauce to serve. Enjoy!