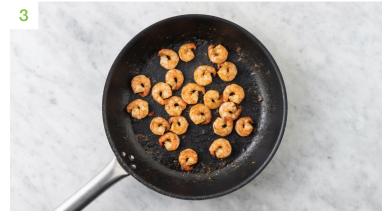

#### Start the couscous

- Meanwhile, combine couscous and chicken stock pot in a large heatproof bowl.
- Add the **boiling water** (3/4 cup for 2 people / 11/2 cups for 4 people) and the **butter** and stir to combine. Immediately cover with a plate and leave for 5 minutes.
- Fluff up with a fork. Set aside.