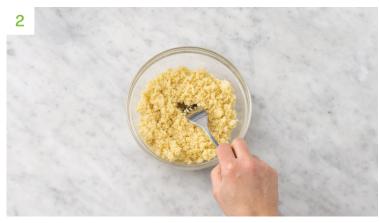

# Cook the prawns

- While the couscous is cooking, in a medium bowl, combine **peeled prawns**, **chermoula spice blend (see ingredients)**, a drizzle of **olive oil** and a pinch of salt and pepper.
- In a large frying pan, heat a drizzle of **olive oil** over medium-high heat. Cook **prawns**, tossing, until pink and starting to curl up, **3-4 minutes**.
- In the last minute of cook time, add the honey and toss to combine. Remove from heat.