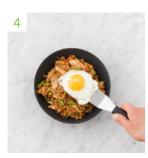

**4** To serve, divide the Nasi Goreng between bowls. Top with the fried egg, remaining spring onion and **coriander**, lemon wedges and fresh **chilli**, if you like.

Did you know? Spring onions are available all year.