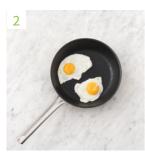

2 Meanwhile, in a large heat. Crack 5 eggs into Cook the eggs for 4-5 m yolk is just firm. Set the foil.

2 Meanwhile, in a large frying pan heat half the **olive oil** over a medium heat. Crack 5 **eggs** into the pan, ensuring they aren't too close together. Cook the eggs for **4-5 minutes**, or until the egg white is cooked and the yolk is just firm. Set the pan aside and cover with a lid or some aluminium foil.