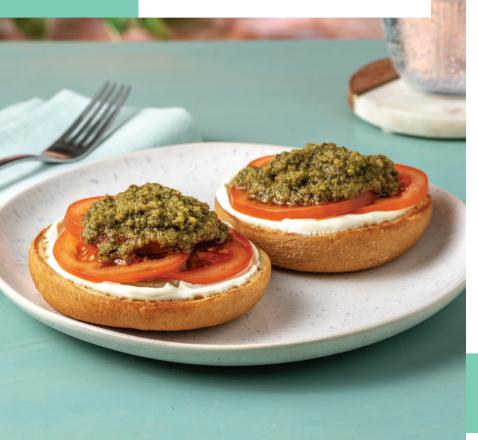

## 2. Toast bagels

Halve **bagels**. Toast or grill to your liking.

## 3. Serve up

Transfer bagels to serving plates. Spread with **cream cheese**, top with tomato and dollop with **basil pesto** to serve.